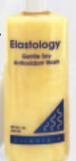

#### Elastology<sup>®</sup> Gentle Soy Antioxidant Wash For Normal Skin

Leaves your skin clean, fresh, moist and soft. Soy, Aloe and Vitamins A, B5, D and E nourish skin. Green Tea provides antioxidant protection from free radicals. 8 fl. oz. Includes Double Action Sponge.

#### #11170 \$35 plus S&H

(For Special Value see page 12)