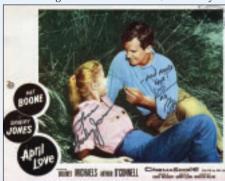

Pat Riley &

Still Shining Brightly

Whoever first said, "You're not getting older, you're getting better," definitely had Shirley Jones and Pat Boone in mind!

Shirley and Pat co-starred in 1957 in the wonderful musical April Love. Jones was just 23 when she rode the Ferris Wheel with charming heart-

throb Pat Boone, Both celebrated birthdays this year and are now 70 years young. Shirley celebrated her big birthday bash in March when her devoted husband, Marty Ingels, threw her a fabulous surprise party bringing