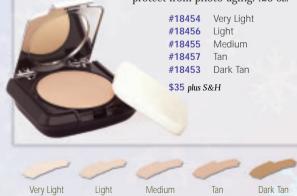

# Perfect Coverage® Mineral Makeup in a Compact

Use wet or dry. Covers like makeup, perfect for touchups! Oil-free formula contains titanium dioxide to protect from photo-aging. .28 oz.

- 1 Cleanse 2 Exfoliate 3 Nourish 4 Protect
- 5 Replenish

#11136 1.1 oz. \$75 plus S&H (For Special Values see pages 12)

#### Elastology<sup>®</sup> Face the Day Duo

Combine our Face Primer with our Perfect Coverage<sup>®</sup> Liquid Makeup and you'll have the perfect finish to "face the day beautifully."

| #14370 | Very Light |
|--------|------------|
| #14371 | Light      |
| #14375 | Medium     |
| #14373 | Tan        |
|        |            |