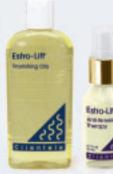

#### Estro-Lift<sup>®</sup> Intensive Serum Formulated for dry skin

ACTIVATOR

Especially formulated for mature skin to help diminish the appearance of lines and wrinkles with phytoestrogens and a perfectly orchestrated

blend of youthifying ingredients including the *collagen firming peptide MATRIXYL*. Increase hydration by 22% in 10 minutes! 1 fl. oz.

(For Special Value see page 12)

Estro-Liff" Intensive Serum